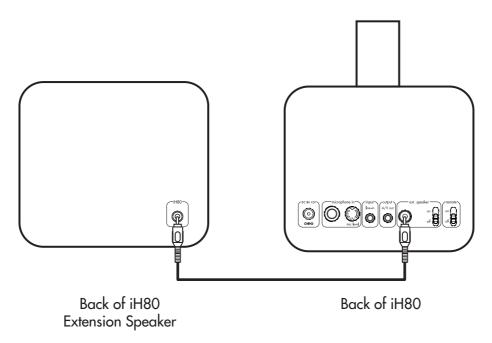

- 1) Make sure your iH80 is OFF.
- 2) Plug one end of the provided audio cable into the Ext. speaker jack on back of the iH80. Turn the Extension Speaker power switch to the ON position to enable speaker operation
- 3) Plug the other end of the audio cable into the jack on the back of the iH80 Extension Speaker. Place the two speakers as far away as practical for best stereo separation.
- 4) Press the Power ON button on the iH80. Adjust speakers as needed for best sound.